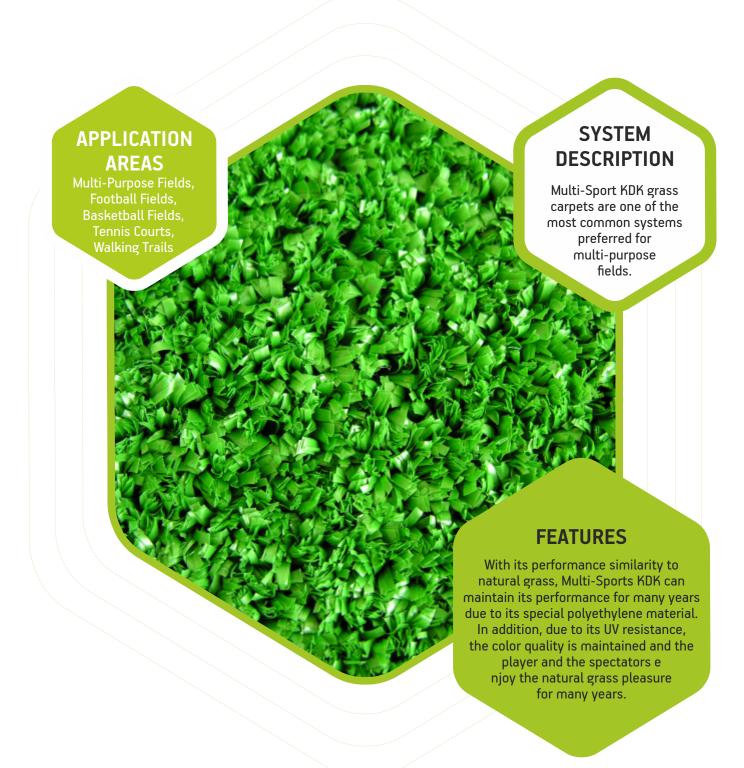

## **MULTI SPORTS KDK**

| TECHNICAL INFORMATION |                                                           |             |  |
|-----------------------|-----------------------------------------------------------|-------------|--|
| Synthetic Grass       | 11 MM – 13 MM – 15 MM KDK PADEL                           |             |  |
| Backing               | 160 GR PP BACKING                                         |             |  |
| Latex                 | 850 GR- 1.000 GR LATEX                                    |             |  |
| Yarn                  | 6.500 - 7.300 DTEX                                        | %100 PE KDK |  |
| Number of Stiches     | 62.500 – 70.500 Units                                     |             |  |
| Yarn Weight           | 1.400 Gr- 1.750 Gr                                        |             |  |
| Carpet Weight         | 2.500 Gr – 2.880 Gr                                       |             |  |
| Joint Tape            | 450 GR Tarpaulin                                          |             |  |
| Adhesive              | 21 + 4 KG Double Components Polyurethane Adhesive         |             |  |
| Silica Sand           | 0.2 – 1.0 MM Dried and Baked Round Silica Sand (3 – 5 Kg) |             |  |

| COLORS            |                                      |  |
|-------------------|--------------------------------------|--|
| Grass Carpet      | Light Green, Dark Green, Mixed Green |  |
| Grass Carpet Line | White, Yellow, Red                   |  |
| Outside the Line  | Green, Red                           |  |

| ADVANTAGES                                                                           |                                                                                            |  |
|--------------------------------------------------------------------------------------|--------------------------------------------------------------------------------------------|--|
| Grass Carpet With its similarity to natural grass, ideal for cold and hot countries. |                                                                                            |  |
| Silica Sand                                                                          | It has the ability to drain the water 100%, it helps to stable grass carpet by its weight. |  |
| Ball Bounce                                                                          | Tennis and basketball games can be played. The ball can jump due to the sand infill.       |  |