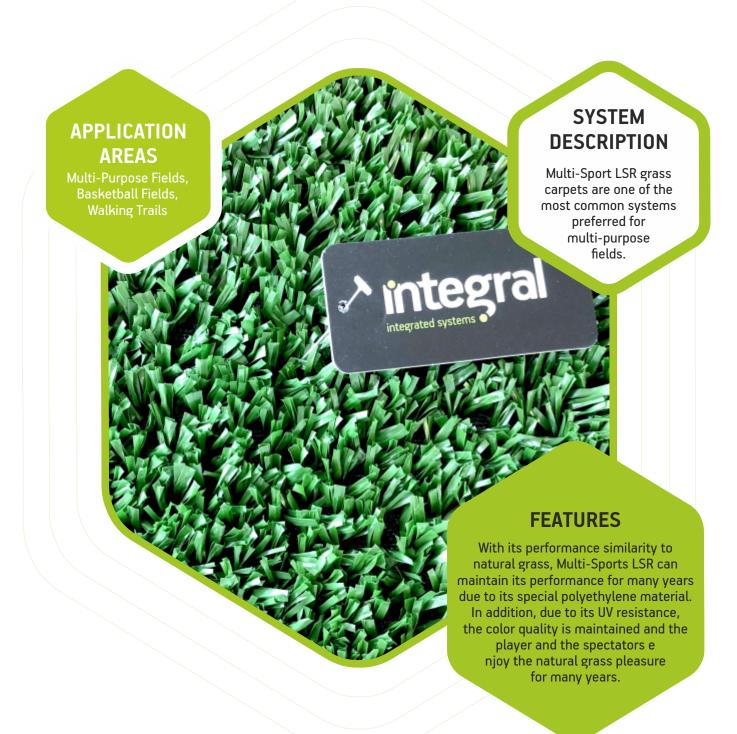

## **MULTI SPORTS LSR**

| TECHNICAL INFORMATION |                                                             |                 |  |
|-----------------------|-------------------------------------------------------------|-----------------|--|
| Synthetic Grass       | 15 MM – 18 MM – 20 MM – 26 MM LSR FIBRILE                   |                 |  |
| Backing               | 160 GR PP BACKING                                           |                 |  |
| Latex                 | 700 GR- 850 GR LATEX                                        |                 |  |
| Yarn                  | 5.000 - 8.800 DTEX                                          | %100 PE Fibrile |  |
| Number of Stiches     | 20.000 – 22.500 Units                                       |                 |  |
| Yarn Weight           | 520 Gr- 720 Gr                                              |                 |  |
| Carpet Weight         | 1.450 Gr – 1.670 Gr                                         |                 |  |
| Joint Tape            | 450 GR Tarpaulin                                            |                 |  |
| Adhesive              | 21 + 4 KG Double Components Polyurethane Adhesive           |                 |  |
| Silica Sand           | 0.2 – 1.0 MM Dried and Baked Round Silica Sand (15 – 25 Kg) |                 |  |

| COLORS            |                                      |  |
|-------------------|--------------------------------------|--|
| Grass Carpet      | Light Green, Dark Green, Mixed Green |  |
| Grass Carpet Line | White, Yellow, Red                   |  |
| Outside the Line  | Green, Red                           |  |

| ADVANTAGES                                                                           |                                                                                            |  |
|--------------------------------------------------------------------------------------|--------------------------------------------------------------------------------------------|--|
| Grass Carpet With its similarity to natural grass, ideal for cold and hot countries. |                                                                                            |  |
| Silica Sand                                                                          | It has the ability to drain the water 100%, it helps to stable grass carpet by its weight. |  |
| Ball Bounce                                                                          | Tennis and basketball games can be played. The ball can jump due to the sand infill.       |  |